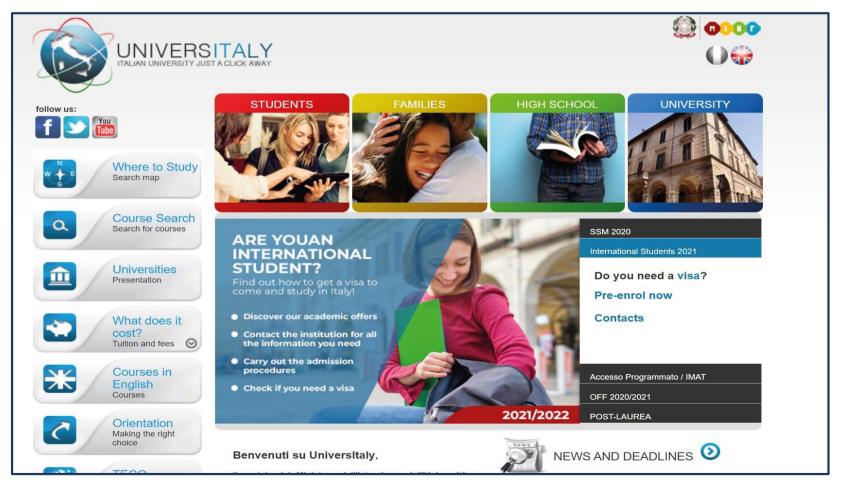

leave it blank, use the code that is automatically generated by the system.

Once you have signed up to the portal, you will receive an email asking you to confirm the registration.

Your account is now active! You can move to the second step: **the pre-enrollment**. Go back to universitaly homepage and click (again) on 'Pre-enrol now':

After registration on Universitaly portal, personal area must be accessed by student and pre-enrolment step can be done followingly.

Then click on 'Go to application'.

You are now accessing the Pre-enrollment application