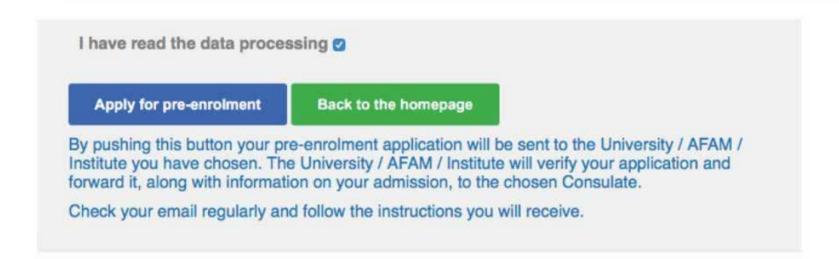

When you have uploaded all documents, click on 'Summary'. You will be directed to the summary of your application; if everything is correct, tick the box 'I have read the data processing' and then click on 'apply for pre-enrolment'