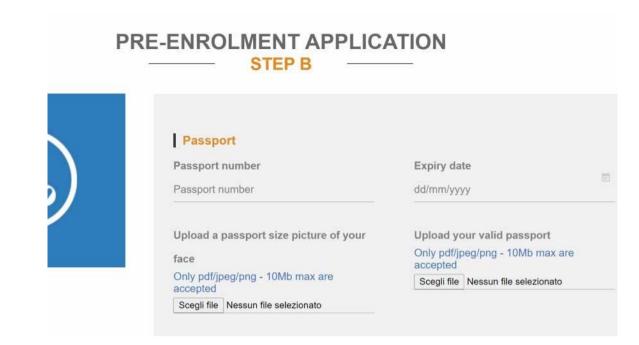

#### Step B

You will be asked to:

- Provide your passport number
- Indicate the expiry date of your passport
- Upload a passport size picture and your passport
- Indicate the Embassy/Consulate where you will apply for the visa
- Indicate the reason for the visa application