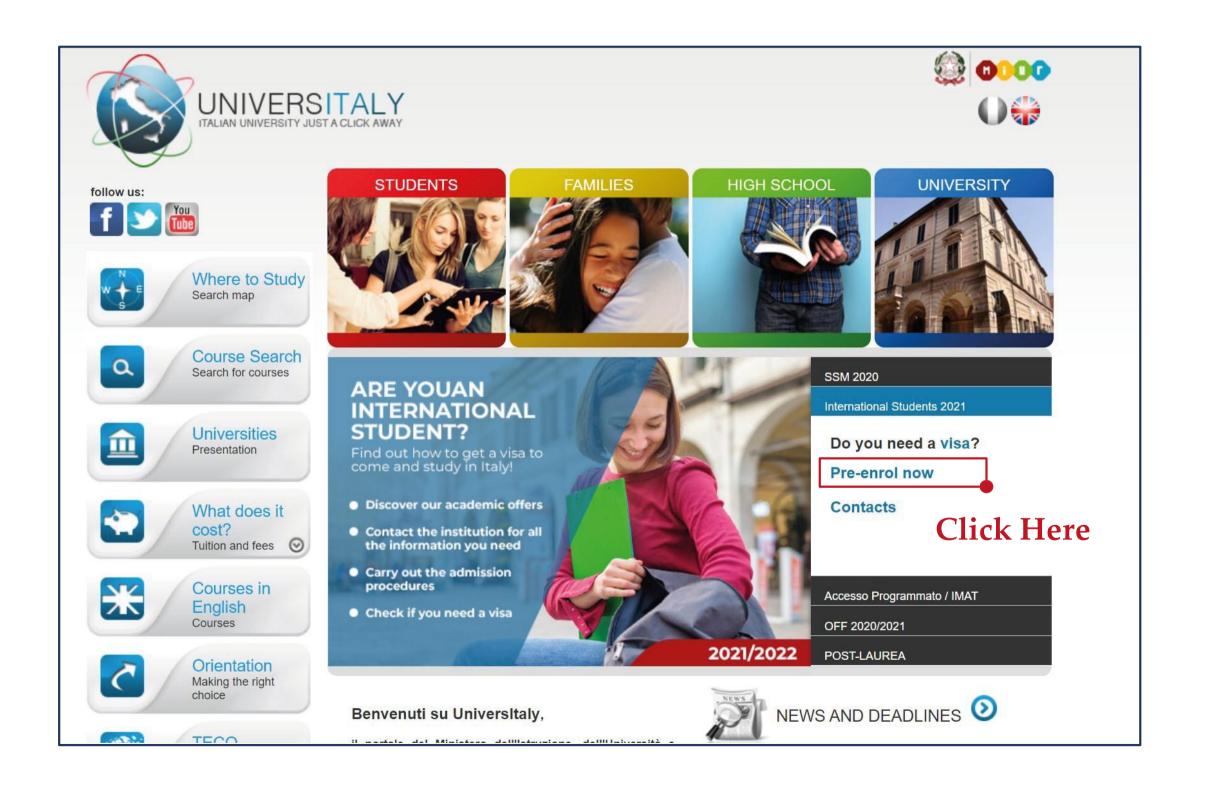

# How to prepare yourself for pre-enrolment?

Pre-enrol online via the Universitaly portal <a href="www.universitaly.it">www.universitaly.it</a>
Pre-enrolment procedure will be done online and all steps to complete will be explained respectively throughout the guideline.

In the next page, you will be asked to register an account. Click on "Why and how to register" and then on 'Join now'

You will be asked to put your personal data, passport and contact details.

Please note: the system asks you to provide the Italian 'tax code'. If it's possible, leave this section blank; if you cannot

leave it blank, use the code that is automatically generated by the system.

Once you have signed up to the portal, you will receive an email asking you to confirm the registration.

Your account is now active! You can move to the second step: **the pre-enrollment**. Go back to universitaly homepage and click (again) on 'Pre-enrol now':