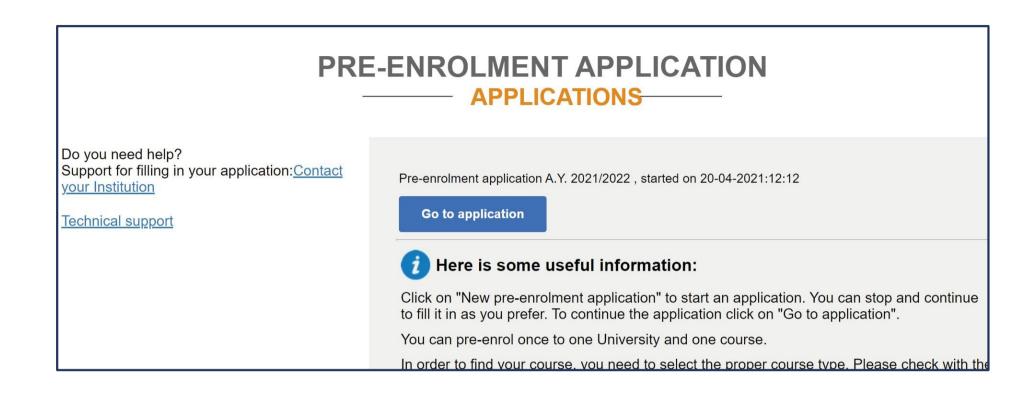

After registration on Universitaly portal, personal area must be accessed by student and pre-enrolment step can be done followingly.

Then click on 'Go to application'.

You are now accessing the Pre-enrollment application