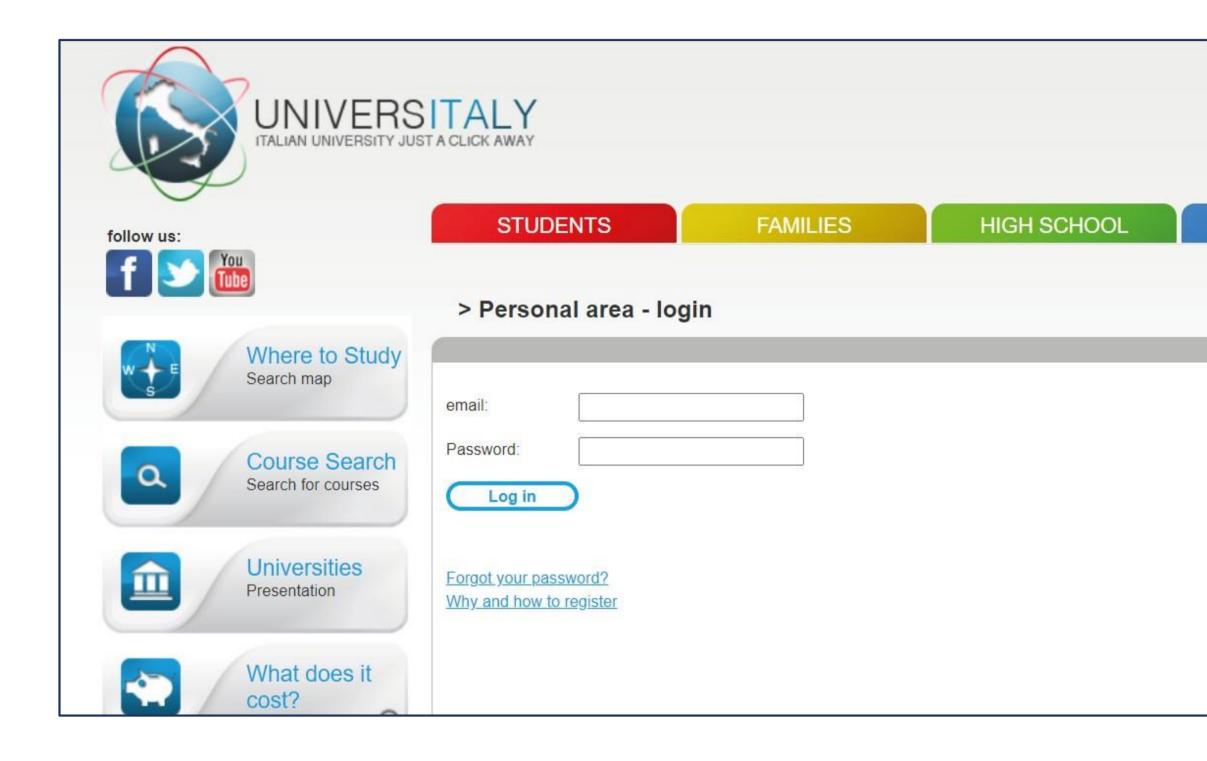

In the next page, you will be asked to register an account. Click on "Why and how to register" and then on 'Join now'

You will be asked to put your personal data, passport and contact details.

Please note: the system asks you to provide the Italian 'tax code'. If it's possible, leave this section blank; if you cannot