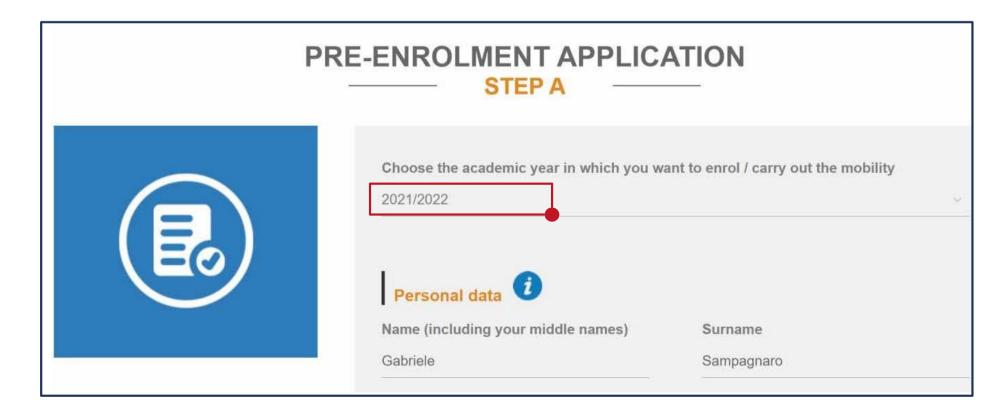

**STEP A:** choose the academic year 2023/24 and fill out the form with your personal data

Then click on 'Go to step B'