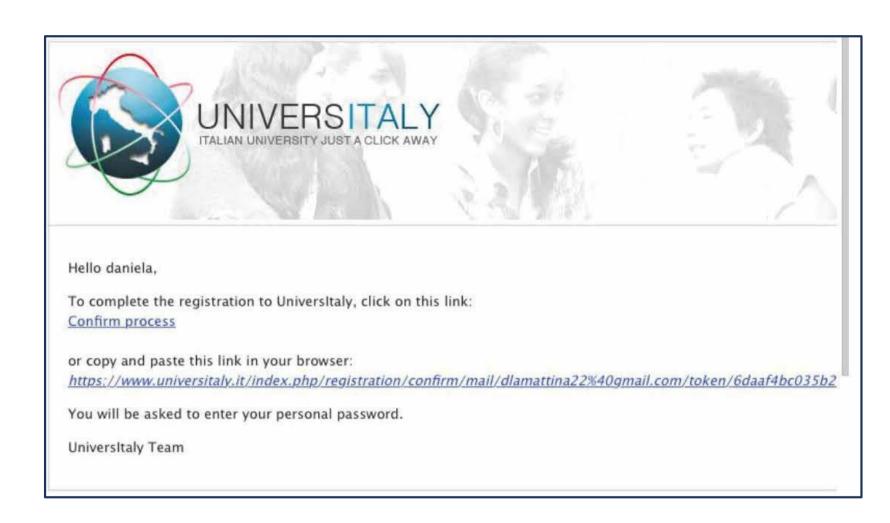

leave it blank, use the code that is automatically generated by the system.

Once you have signed up to the portal, you will receive an email asking you to confirm the registration.

Your account is now active! You can move to the second step: **the pre-enrollment**. Go back to universitaly homepage and click (again) on 'Pre-enrol now':