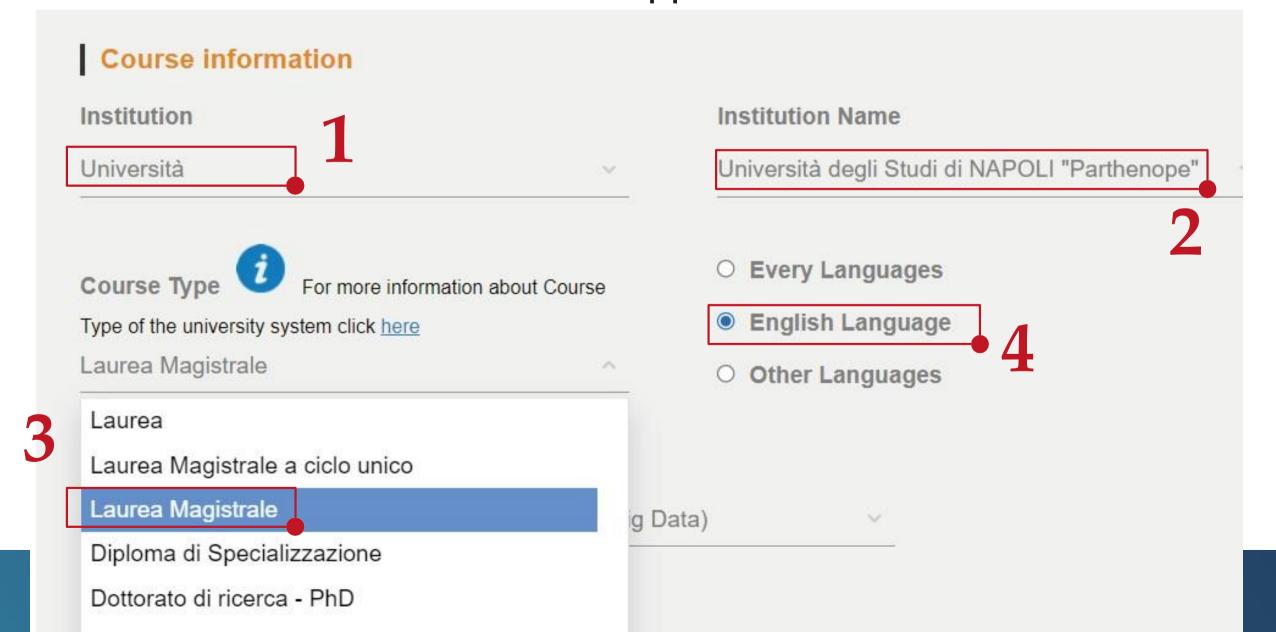

- 1. Select: Università
- 2. Select: Università degli Studi di Napoli Parthenope
- 3.Select: Laurea Magistrale (i.e. Master's Degree, 2-years course) or Laurea (i.e. Bachelor Degree, 3-years course), or Laurea Magistrale a ciclo Unico (Single 5-years course)
- 4. Select the Language