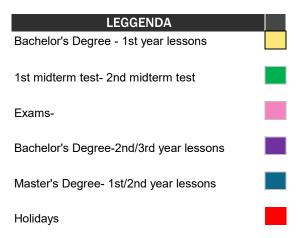

HOLIDAYS

| settembre 2024                         | 1 | 2 3 | 4 5 | 6 | 7 8 | 9 | 10 | 11 12 | 13   | 14  | 15 1 | 16 17 | 18 | 19  | 20  | 21 | 22 | 23 | 24            | 25 | 26   | 27 28 | 3 29 | 30   | 31 |
|----------------------------------------|---|-----|-----|---|-----|---|----|-------|------|-----|------|-------|----|-----|-----|----|----|----|---------------|----|------|-------|------|------|----|
| Bachelor's Degree - 1st year lessons   |   |     |     |   |     |   |    |       |      |     |      |       |    |     |     |    |    |    |               |    |      |       |      |      |    |
| 1st midterm test-                      |   |     |     |   |     |   |    |       |      |     |      |       |    |     |     |    |    |    |               |    |      |       |      |      |    |
| 2nd midterm test                       |   |     |     |   |     |   |    |       |      |     |      |       |    |     |     |    |    |    |               |    |      |       |      |      |    |
| Exams-                                 |   |     |     |   |     |   |    |       |      |     |      |       |    |     |     |    |    |    |               |    |      |       |      |      |    |
| Bachelor's Degree-2nd/3rd year lessons |   |     |     |   |     |   |    |       |      |     |      |       |    |     |     |    |    |    |               |    |      |       |      |      |    |
| Master's Degree- 1st/2nd year lessons  |   |     |     |   |     |   |    |       |      |     |      |       |    |     |     |    |    |    |               |    |      |       |      |      |    |
| ottobre 2024                           | 1 | 2 3 | 4 5 | 6 | 78  | 9 | 10 | 11 12 | 13   | 14  | 15 1 | 16 17 | 18 | 19  | 20  | 21 | 22 | 23 | 24            | 25 | 26 2 | 27 28 | 3 29 | 30   | 31 |
| Bachelor's Degree - 1st year lessons   |   |     |     |   |     |   |    |       |      |     |      |       |    |     |     |    |    |    |               |    |      |       |      |      |    |
| 1st midterm test-                      |   |     |     |   |     |   |    |       |      |     |      |       |    |     |     |    |    |    |               |    |      |       |      |      |    |
| 2nd midterm test                       |   |     |     |   |     |   |    |       |      |     |      |       |    |     |     |    |    |    |               |    |      |       |      |      |    |
| Exams-                                 |   |     |     |   |     |   |    |       |      |     |      |       |    |     |     |    |    |    |               |    |      |       |      |      |    |
| Bachelor's Degree-2nd/3rd year lessons |   |     |     |   |     |   |    |       |      |     |      |       |    |     |     |    |    |    |               |    |      |       |      |      |    |
| Master's Degree- 1st/2nd year lessons  |   |     |     |   |     |   |    |       |      |     |      |       |    |     |     |    |    |    |               |    |      |       |      |      |    |
| novembre 2024                          | 1 | 2 3 | 4 5 | 6 | 7 8 | 9 | 10 | 11 12 | 13   | 14  | 15 1 | 16 17 | 18 | 19  | 20  | 21 | 22 | 23 | 24            | 25 | 26 2 | 27 28 | 3 29 | 30   | 31 |
| Bachelor's Degree - 1st year lessons   |   |     |     |   |     |   |    |       |      |     |      |       |    |     |     |    |    |    |               |    |      |       |      |      |    |
| 1st midterm test-                      |   |     |     |   |     |   |    |       |      |     |      |       |    |     |     |    |    |    |               |    |      |       |      |      |    |
| 2nd midterm test                       |   |     |     |   |     |   |    |       |      |     |      |       |    |     |     |    |    |    |               |    |      |       |      |      |    |
| Exams-                                 |   |     |     |   |     |   |    |       |      |     |      |       |    |     |     |    |    |    |               |    |      |       |      |      |    |
| Bachelor's Degree-2nd/3rd year lessons |   |     |     |   |     |   |    |       |      |     |      |       |    |     |     |    |    |    |               |    | ĺ    |       |      |      |    |
| Master's Degree- 1st/2nd year lessons  |   |     |     |   |     |   |    |       |      |     |      |       |    |     |     |    |    |    |               |    |      |       |      |      |    |
| dicembre 2024                          | 1 | 2 3 | 4 5 | 6 | 7 8 | 9 | 10 | 11 12 | 13   | 14  | 15 1 | 16 17 | 18 | 19  | 20  | 21 | 22 | 23 | 24            | 25 | 26 2 | 27 28 | 3 29 | 30   | 31 |
| Bachelor's Degree - 1st year lessons   |   |     |     |   |     |   |    |       |      |     |      |       |    |     |     |    |    |    |               |    |      |       |      |      |    |
| 1st midterm test-                      |   |     |     |   |     |   |    |       |      |     |      |       |    |     |     |    |    |    | $\neg$        |    |      |       |      |      |    |
| 2nd midterm test                       |   |     |     |   |     |   |    |       |      |     |      |       |    |     |     |    |    |    | $\neg$        |    |      |       |      |      |    |
| Exams-                                 |   |     |     |   |     |   |    |       |      |     |      |       |    |     |     |    |    |    |               |    |      | _     |      |      |    |
| Bachelor's Degree-2nd/3rd year lessons |   |     |     |   |     |   |    |       |      |     |      |       |    |     |     |    |    |    | $\rightarrow$ |    |      |       |      |      |    |
| Master's Degree- 1st/2nd year lessons  |   |     |     |   |     |   |    |       |      |     |      |       |    |     |     |    |    |    |               |    |      |       |      |      |    |
| gennaio 2025                           | 1 | 2 3 | 4 5 | 6 | 78  | 9 | 10 | 11 12 | 13   | 14  | 15 1 | 16 17 | 18 | 19  | 20  | 21 | 22 | 23 | 24            | 25 | 26   | 27 28 | 3 29 | 30   | 31 |
| Bachelor's Degree - 1st year lessons   |   | 2 3 | 4 3 |   | - 0 |   | 10 |       | 1.12 | -14 | 10 - | 10 17 | 10 | -13 | -20 | 21 | 22 | 25 | 24            | 23 | 20   | 20    | 23   | -30- | 9T |
|                                        |   |     |     |   |     |   |    |       |      |     |      |       |    |     |     |    |    |    |               |    |      |       |      |      |    |
| 1st midterm test-                      |   |     |     |   |     |   |    |       |      |     |      |       |    |     |     |    |    |    |               |    |      |       |      |      | _  |
| 2nd midterm test                       |   |     |     |   |     |   |    |       |      |     |      |       |    |     |     |    |    |    |               | _  |      |       |      |      | _  |
| Exams-                                 |   |     |     |   |     |   |    |       |      |     |      |       |    |     |     |    |    |    |               |    |      |       |      |      |    |

| Bachelor's Degree-2nd/3rd year lessons<br>Master's Degree- 1st/2nd year lessons                                                                                                           |   |         |         |   |   |     |       |    |      |      |      |    |                                                                                                     |           |                                                                   |    |    |    |    |    |    |    |    |    |    |      |
|-------------------------------------------------------------------------------------------------------------------------------------------------------------------------------------------|---|---------|---------|---|---|-----|-------|----|------|------|------|----|-----------------------------------------------------------------------------------------------------|-----------|-------------------------------------------------------------------|----|----|----|----|----|----|----|----|----|----|------|
| febbraio 2025Bachelor's Degree - 1st year lessons1st midterm test-2nd midterm testExams-Bachelor's Degree-2nd/3rd year lessonsMaster's Degree- 1st/2nd year lessons                       | 1 | 23      | 3 4     | 5 | 6 | 7 8 | 9     | 10 |      | 12 1 | 3 14 | 15 | 16 1                                                                                                | 17 18     | 3 19                                                              | 20 | 21 | 22 | 23 | 24 | 25 | 26 | 27 | 28 |    |      |
| marzo 2025<br>Bachelor's Degree - 1st year lessons<br>1st midterm test-<br>2nd midterm test<br>Exams-<br>Bachelor's Degree-2nd/3rd year lessons<br>Master's Degree- 1st/2nd year lessons  |   | 23      | 3 4     | 5 | 6 | 78  | 9     |    |      |      | 3 14 | 15 |                                                                                                     |           | 3 19                                                              | 20 | 21 | 22 | 23 | 24 | 25 | 26 | 27 | 28 | 29 | 30 3 |
| aprile 2025<br>Bachelor's Degree - 1st year lessons<br>1st midterm test-<br>2nd midterm test<br>Exams-<br>Bachelor's Degree-2nd/3rd year lessons<br>Master's Degree- 1st/2nd year lessons |   | 2 3     | 3 4<br> | 5 | 6 | 7 8 | 9<br> |    |      |      | 3 14 | 15 | 16 (<br>)<br>)<br>)<br>)<br>)<br>)<br>)<br>)<br>)<br>)<br>)<br>)<br>)<br>)<br>)<br>)<br>)<br>)<br>) | 17 18<br> | 3 19<br>4 19<br>4 19<br>4 19<br>4 19<br>4 19<br>4 19<br>4 19<br>4 | 20 | 21 | 22 | 23 | 24 | 25 | 26 | 27 | 28 | 29 | 30   |
| maggio 2025<br>Bachelor's Degree - 1st year lessons<br>1st midterm test-<br>2nd midterm test<br>Exams-<br>Bachelor's Degree-2nd/3rd year lessons<br>Master's Degree- 1st/2nd year lessons | 1 | 2 3<br> | 3 4     | 5 | 6 | 7 8 | 9     | 10 |      |      | 3 14 | 15 | 16 1                                                                                                |           | 3 19<br>                                                          | 20 | 21 | 22 | 23 | 24 | 25 | 26 | 27 | 28 | 29 | 30 3 |
| giugno 2025<br>Bachelor's Degree - 1st year lessons<br>1st midterm test-<br>2nd midterm test<br>Exams-<br>Bachelor's Degree-2nd/3rd year lessons                                          |   | 23      | 3 4     | 5 | 6 | 7 8 | 9     | 10 | 11 1 | 12 1 | 3 14 | 15 | 16 2                                                                                                | 17 18     | 3 19                                                              | 20 | 21 | 22 | 23 | 24 | 25 | 26 | 27 | 28 | 29 | 30   |

Master's Degree- 1st/2nd year lessons

| luglio 2025                            | 1 | 2 | 3 | 4 | 5 | 6 | 7 | 8 | 9 | 10 | 11 | 12 | 13 | 14 | 15 | 16 | 17 | 18 | 19 | 20 | 21 | 22 | 23 | 24 | 25 | 26 | 27 | 28 | 29 | 30 | 31 |
|----------------------------------------|---|---|---|---|---|---|---|---|---|----|----|----|----|----|----|----|----|----|----|----|----|----|----|----|----|----|----|----|----|----|----|
| Bachelor's Degree - 1st year lessons   |   |   |   |   |   |   |   |   |   |    |    |    |    |    |    |    |    |    |    |    |    |    |    |    |    |    |    |    |    |    |    |
| 1st midterm test-                      |   |   |   |   |   |   |   |   |   |    |    |    |    |    |    |    |    |    |    |    |    |    |    |    |    |    |    |    |    |    |    |
| 2nd midterm test                       |   |   |   |   |   |   |   |   |   |    |    |    |    |    |    |    |    |    |    |    |    |    |    |    |    |    |    |    |    |    |    |
| Exams-                                 |   |   |   |   |   |   |   |   |   |    |    |    |    |    |    |    |    |    |    |    |    |    |    |    |    |    |    |    |    |    |    |
| Bachelor's Degree-2nd/3rd year lessons |   |   |   |   |   |   |   |   |   |    |    |    |    |    |    |    |    |    |    |    |    |    |    |    |    |    |    |    |    |    |    |
| Master's Degree- 1st/2nd year lessons  |   |   |   |   |   |   |   |   |   |    |    |    |    |    |    |    |    |    |    |    |    |    |    |    |    |    |    |    |    |    |    |
| agosto 2025                            | 1 | 2 | 3 | 4 | 5 | 6 | 7 | 8 | 9 | 10 | 11 | 12 | 13 | 14 | 15 | 16 | 17 | 18 | 19 | 20 | 21 | 22 | 23 | 24 | 25 | 26 | 27 | 28 | 29 | 30 | 31 |
| Bachelor's Degree - 1st year lessons   |   |   |   |   |   |   |   |   |   |    |    |    |    |    |    |    |    |    |    |    |    |    |    |    |    |    |    |    |    |    |    |
| 1st midterm test-                      |   |   |   |   |   |   |   |   |   |    |    |    |    |    |    |    |    |    |    |    |    |    |    |    |    |    |    |    |    |    |    |
| 2nd midterm test                       |   |   |   |   |   |   |   |   |   |    |    |    |    |    |    |    |    |    |    |    |    |    |    |    |    |    |    |    |    |    |    |
| Exams-                                 |   |   |   |   |   |   |   |   |   |    |    |    |    |    |    |    |    |    |    |    |    |    |    |    |    |    |    |    |    |    |    |
| Bachelor's Degree-2nd/3rd year lessons |   |   |   |   |   |   |   |   |   |    |    |    |    |    |    |    |    |    |    |    |    |    |    |    |    |    |    |    |    |    |    |

| Buenelei e Begree | 2 Zha/ora your loocorio |
|-------------------|-------------------------|
| Master's Degree-  | 1st/2nd year lessons    |

| settembre 2025                         | 1 | 2 | 3 | 4 | 5 | 6 | 7 | 8 | 9 | 10 | 11 | 12 | 13 | 14 | 15 | 16 | 17 | 18 | 19 | 20 | 21 | 22 | 23 | 24 | 25 | 26 | 27 | 28 | 29 | 30 | 31 |
|----------------------------------------|---|---|---|---|---|---|---|---|---|----|----|----|----|----|----|----|----|----|----|----|----|----|----|----|----|----|----|----|----|----|----|
| Bachelor's Degree - 1st year lessons   |   |   |   |   |   |   |   |   |   |    |    |    |    |    |    |    |    |    |    |    |    |    |    |    |    |    |    |    |    |    |    |
| 1st midterm test-                      |   |   |   |   |   |   |   |   |   |    |    |    |    |    |    |    |    |    |    |    |    |    |    |    |    |    |    |    |    |    |    |
| 2nd midterm test                       |   |   |   |   |   |   |   |   |   |    |    |    |    |    |    |    |    |    |    |    |    |    |    |    |    |    |    |    |    |    |    |
| Exams-                                 |   |   |   |   |   |   |   |   |   |    |    |    |    |    |    |    |    |    |    |    |    |    |    |    |    |    |    |    |    |    |    |
| Bachelor's Degree-2nd/3rd year lessons |   |   |   |   |   |   |   |   |   |    |    |    |    |    |    |    |    |    |    |    |    |    |    |    |    |    |    |    |    |    |    |
| Master's Degree- 1st/2nd year lessons  |   |   |   |   |   |   |   |   |   |    |    |    |    |    |    |    |    |    |    |    |    |    |    |    |    |    |    |    |    |    |    |