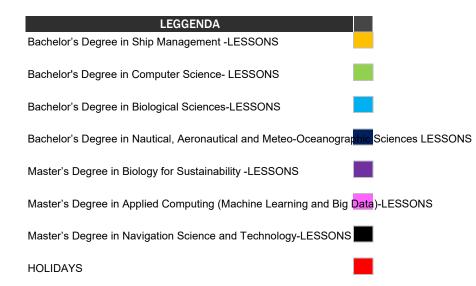

| settembre 2024 1 2 3                                                                      | 4 5 6  | 7 8 | 9 10 | 11 12 | 13 14   | 1 15 1 | 16 17 | 18 1 | .9 20 | 21 22 | 23 | 24 25 | 26 2 | 27 28 | 29 30 |
|-------------------------------------------------------------------------------------------|--------|-----|------|-------|---------|--------|-------|------|-------|-------|----|-------|------|-------|-------|
| Bachelor's Degree in Ship Management                                                      |        |     |      |       |         |        |       |      |       |       |    |       |      |       |       |
| achelor's Degree in Computer Science                                                      |        |     |      |       |         |        |       |      |       |       |    |       |      |       |       |
| achelor's Degree in Biological Sciences                                                   |        |     |      |       |         |        |       |      |       |       |    |       |      |       |       |
| achelor's Degree in Nautical, Aeronautical and Meteo-Oceanographic Sciences               |        |     |      |       |         |        |       |      |       |       |    |       |      |       |       |
| laster's Degree in Biology for Sustainability                                             |        |     |      |       |         |        |       |      |       |       |    |       |      |       |       |
| Aaster's Degree in Applied Computing (Machine Learning and Big Data)                      |        |     |      |       |         |        |       |      |       |       |    |       |      |       |       |
| Iaster's Degree in Navigation Science and Technology                                      |        |     |      |       |         |        |       |      |       |       |    |       |      |       |       |
| ottobre 2024 1 2 3                                                                        | 4 5 6  | 7 8 | 9 10 | 11 12 | 13 14   | 1 15 1 | 16 17 | 18 1 | .9 20 | 21 22 | 23 | 24 25 | 26 2 | 27 28 | 29 30 |
| Bachelor's Degree in Ship Management                                                      |        |     |      |       |         |        |       |      |       |       |    |       |      |       |       |
| achelor's Degree in Computer Science                                                      |        |     |      |       |         |        |       |      |       |       |    |       |      |       |       |
| achelor's Degree in Biological Sciences                                                   |        |     |      |       |         |        |       |      |       |       |    |       |      |       |       |
| achelor's Degree in Nautical, Aeronautical and Meteo-Oceanogra <mark>phic Sciences</mark> |        |     |      |       |         |        |       |      |       |       |    |       |      |       |       |
| laster's Degree in Biology for Sustainability                                             | ک کا ک |     |      |       |         |        |       |      |       |       |    |       |      |       |       |
| laster's Degree in Applied Computing (Machine Learning and Big Data)                      |        |     |      |       |         |        |       |      |       |       |    |       |      |       |       |
| laster's Degree in Navigation Science and Technology                                      |        |     |      |       |         |        |       |      |       |       |    |       |      |       |       |
| novembre 2024 1 2 3                                                                       | 4 5 6  | 7 8 | 9 10 | 11 12 | 13 14   | 1 15 1 | 16 17 | 18 1 | .9 20 | 21 22 | 23 | 24 25 | 26 2 | 27 28 | 29 30 |
| achelor's Degree in Ship Management                                                       |        |     |      |       |         |        |       |      |       |       |    |       |      |       |       |
| Bachelor's Degree in Computer Science                                                     |        |     |      |       |         |        |       |      |       |       |    |       |      |       |       |
| achelor's Degree in Biological Sciences                                                   |        |     |      |       |         |        |       |      |       |       |    |       |      |       |       |
| achelor's Degree in Nautical, Aeronautical and Meteo-Oceanogra <mark>phic Sciences</mark> |        |     |      |       |         |        |       |      |       |       |    |       |      |       |       |
| laster's Degree in Biology for Sustainability                                             |        |     |      |       |         |        |       |      |       |       |    |       |      |       |       |
| laster's Degree in Applied Computing (Machine Learning and Big Data)                      |        |     |      |       |         |        |       |      |       |       |    |       |      |       |       |
| Iaster's Degree in Navigation Science and Technology                                      |        |     |      |       |         |        |       |      |       |       |    |       |      |       |       |
| dicembre 2024 1 2 3                                                                       | 4 5 6  | 78  | 9 10 | 11 12 | 2 13 14 | 1 15 1 | 16 17 | 18 1 | .9 20 | 21 22 | 23 | 24 25 | 26 2 | 27 28 | 29 30 |
| Bachelor's Degree in Ship Management                                                      |        |     |      |       |         |        |       |      |       |       |    |       |      |       |       |
| achelor's Degree in Computer Science                                                      |        |     |      |       |         |        |       |      |       |       |    |       |      |       |       |
| achelor's Degree in Biological Sciences                                                   |        |     |      |       |         |        |       |      |       |       |    |       |      |       |       |
| achelor's Degree in Nautical, Aeronautical and Meteo-Oceanogra <mark>phic Sciences</mark> |        |     |      |       |         |        |       |      |       |       |    |       |      |       |       |
| laster's Degree in Biology for Sustainability                                             |        |     |      |       |         |        |       |      |       |       |    |       |      |       |       |
| laster's Degree in Applied Computing (Machine Learning and Big Data)                      |        |     |      |       |         |        |       |      |       |       |    |       |      |       |       |
| Iaster's Degree in Navigation Science and Technology                                      |        |     |      |       |         |        |       |      |       |       |    |       |      |       |       |
| gennaio 2025 1 2 3                                                                        | 4 5 6  | 7 8 | 9 10 | 11 12 | 2 13 14 | 1 15 1 | 16 17 | 18 1 | .9 20 | 21 22 | 23 | 24 25 | 26 2 | 27 28 | 29 30 |
| Bachelor's Degree in Ship Management                                                      |        |     |      |       |         |        |       |      |       |       |    |       |      |       |       |
| Bachelor's Degree in Computer Science                                                     |        |     |      |       |         |        |       |      |       |       |    |       |      |       |       |
| achelor's Degree in Biological Sciences                                                   |        |     |      |       |         |        |       |      |       |       |    |       |      |       |       |
|                                                                                           |        | -   |      |       | -       |        |       |      |       |       |    |       |      |       |       |

Master's Degree in Biology for Sustainability

Master's Degree in Applied Computing (Machine Learning and Big Data) Master's Degree in Navigation Science and Technology

| febbraio 2025                                                   | 1    | 2    | 3    | 4  | 5 | 6 | 5 7 | 8 | 9 | 10 | 11 | 12 | 13 | 14 | 15 | 16 | 17 | 18 | 19 | 20 | 21 | 22 | 23 | 24 | 25 | 26 2 | 27 28 |
|-----------------------------------------------------------------|------|------|------|----|---|---|-----|---|---|----|----|----|----|----|----|----|----|----|----|----|----|----|----|----|----|------|-------|
| Bachelor's Degree in Ship Management                            |      |      |      |    |   |   |     |   |   |    |    |    |    |    |    |    |    |    |    |    |    |    |    |    |    |      |       |
| Bachelor's Degree in Computer Science                           |      |      |      |    |   |   |     |   |   |    |    |    |    |    |    |    |    |    |    |    |    |    |    |    |    |      |       |
| Bachelor's Degree in Biological Sciences                        |      |      |      |    |   |   |     |   |   |    |    |    |    |    |    |    |    |    |    |    |    |    |    |    |    |      |       |
| Bachelor's Degree in Nautical, Aeronautical and Meteo-Oceanogra | phic | Scie | enco | es |   |   |     |   |   |    |    |    |    |    |    |    |    |    |    |    |    |    |    |    |    |      |       |
| Master's Degree in Biology for Sustainability                   |      |      |      |    |   |   |     |   |   |    |    |    |    |    |    |    |    |    |    |    |    |    |    |    |    |      |       |
| Master's Degree in Applied Computing (Machine Learning and Big  | Data | )    |      |    |   |   |     |   |   |    |    |    |    |    |    |    |    |    |    |    |    |    |    |    |    |      |       |
| Master's Degree in Navigation Science and Technology            |      |      |      |    |   |   |     |   |   |    |    |    |    |    |    |    |    |    |    |    |    |    |    |    |    |      |       |

| marzo 2025                                                 | 1               | . 2               | 3    | 4 | 5 | 6 7 | 8 | 9 | 10 | 11 | 12 1 | .3 14 | 15 | 16 | 17 | 18  | 19 | 20 2 | 21 22 | 23 | 24  | 25 | 26 2 | 27 28 | 3 29 | 30 31 |
|------------------------------------------------------------|-----------------|-------------------|------|---|---|-----|---|---|----|----|------|-------|----|----|----|-----|----|------|-------|----|-----|----|------|-------|------|-------|
| Bachelor's Degree in Ship Management                       |                 |                   |      |   |   |     |   |   |    |    |      |       |    |    |    |     |    |      |       |    |     |    |      |       |      |       |
| Bachelor's Degree in Computer Science                      |                 |                   |      |   |   |     |   |   |    |    |      |       |    |    |    |     |    |      |       |    |     |    |      |       |      |       |
| Bachelor's Degree in Biological Sciences                   |                 |                   |      |   |   |     |   |   |    |    |      |       |    |    |    |     |    |      |       |    |     |    |      |       |      |       |
| Bachelor's Degree in Nautical, Aeronautical and Meteo-Ocea | nographi        | c <mark>Sc</mark> | ence | s |   |     |   |   |    |    |      |       |    |    |    |     |    |      |       |    |     |    |      |       |      |       |
| Master's Degree in Biology for Sustainability              |                 |                   |      |   |   |     |   |   |    |    |      |       |    |    |    |     |    |      |       |    |     |    |      |       |      |       |
| Master's Degree in Applied Computing (Machine Learning an  | d Big <u>Da</u> | ta <mark>)</mark> |      |   |   |     |   |   |    |    |      |       |    |    |    |     |    |      |       |    |     |    |      |       |      |       |
| Master's Degree in Navigation Science and Technology       |                 |                   |      |   |   |     |   |   |    |    |      |       |    |    |    |     |    |      |       |    |     |    |      |       |      |       |
|                                                            |                 |                   |      |   | F | ~ 7 | 0 | ~ | 10 | 44 | 10 1 | 2 11  | 45 | 10 | 47 | 4.0 | 10 | ~ ~  |       | 00 | 0.4 | 05 | 00 / |       |      | 20    |

| aprile 2025                                                     | 1    | 2   | 3    | 4 | 5 | 6 | 7 | 8 | 9 | 10 | 11 | 12 | 13 | 14 | 15 | 16 | 17 | 18 | 19 | 20 | 21 | 22 | 23 | 24 | 25 | 26 | 27 | 28 | 29 3 | o |
|-----------------------------------------------------------------|------|-----|------|---|---|---|---|---|---|----|----|----|----|----|----|----|----|----|----|----|----|----|----|----|----|----|----|----|------|---|
| Bachelor's Degree in Ship Management                            |      |     |      |   |   |   |   |   |   |    |    |    |    |    |    |    |    |    |    |    |    |    |    |    |    |    |    |    |      |   |
| Bachelor's Degree in Computer Science                           |      |     |      |   |   |   |   |   |   |    |    |    |    |    |    |    |    |    |    |    |    |    |    |    |    |    |    |    |      |   |
| Bachelor's Degree in Biological Sciences                        |      |     |      |   |   |   |   |   |   |    |    |    |    |    |    |    |    |    |    |    |    |    |    |    |    |    |    |    |      |   |
| Bachelor's Degree in Nautical, Aeronautical and Meteo-Oceanogra | phic | Sci | ence | s |   |   |   |   |   | ļ  |    |    |    |    |    |    |    |    |    |    |    |    |    |    |    |    |    |    |      |   |
| Master's Degree in Biology for Sustainability                   |      |     |      |   |   |   |   |   |   |    |    |    |    |    |    |    |    |    |    |    |    |    |    |    |    |    |    |    |      |   |
| Master's Degree in Applied Computing (Machine Learning and Big  | Data | a)  |      |   |   |   |   |   |   |    |    |    |    |    |    |    |    |    |    |    |    |    |    |    |    |    |    |    |      |   |
| Master's Degree in Navigation Science and Technology            |      |     |      |   |   |   |   |   |   |    |    |    |    |    |    |    |    |    |    |    |    |    |    |    |    |    |    |    |      |   |

| maggio 2025                                                                                                                                                | 1                    | 2    | 3    | 4  | 5 | 6 | 7 | 8 | 9 | 10 | 11 | 12 | 13 | 14 | 15 | 16 | 17 | 18 | 19 | 20 | 21 | 22 | 23 | 24 | 25 | 26 | 27 | 28 | 29 | 30 |
|------------------------------------------------------------------------------------------------------------------------------------------------------------|----------------------|------|------|----|---|---|---|---|---|----|----|----|----|----|----|----|----|----|----|----|----|----|----|----|----|----|----|----|----|----|
| Bachelor's Degree in Ship Management                                                                                                                       |                      |      |      |    |   |   |   |   |   |    |    |    |    |    |    |    |    |    |    |    |    |    |    |    |    |    |    |    |    |    |
| Bachelor's Degree in Computer Science                                                                                                                      |                      |      |      |    |   |   |   |   |   |    |    |    |    |    |    |    |    |    |    |    |    |    |    |    |    |    |    |    |    |    |
| Bachelor's Degree in Biological Sciences                                                                                                                   |                      |      |      |    |   |   |   |   |   |    |    |    |    |    |    |    |    |    |    |    |    |    |    |    |    |    |    |    |    |    |
| Bachelor's Degree in Nautical, Aeronautical and Meteo-Oceanog                                                                                              | ra <mark>phic</mark> | Scie | ence | s  |   |   |   |   |   |    |    |    |    |    |    |    |    |    |    |    |    |    |    |    |    |    |    |    |    |    |
| Master's Degree in Biology for Sustainability                                                                                                              |                      |      |      |    |   |   |   |   |   |    |    |    |    |    |    |    |    |    |    |    |    |    |    |    |    |    |    |    |    |    |
| Master's Degree in Applied Computing (Machine Learning and Bi                                                                                              | g <mark>Dat</mark>   | a)   |      |    |   |   |   |   |   |    |    |    |    |    |    |    |    |    |    |    |    |    |    |    |    |    |    |    |    |    |
| Master's Degree in Navigation Science and Technology                                                                                                       |                      |      |      |    |   |   |   |   |   |    |    |    |    |    |    |    |    |    |    |    |    |    |    |    |    |    |    |    |    |    |
| giugno 2025                                                                                                                                                | 1                    | 2    | 3    | 4  | 5 | 6 | 7 | 8 | 9 | 10 | 11 | 12 | 13 | 14 | 15 | 16 | 17 | 18 | 19 | 20 | 21 | 22 | 23 | 24 | 25 | 26 | 27 | 28 | 29 | 30 |
| Bachelor's Degree in Ship Management                                                                                                                       |                      |      |      |    |   |   |   |   |   |    |    |    |    |    |    |    |    |    |    |    |    |    |    |    |    |    |    |    |    |    |
| Bachelor's Degree in Computer Science                                                                                                                      |                      |      |      |    |   |   |   |   |   |    |    |    |    |    |    |    |    |    |    |    |    |    |    |    |    |    |    |    |    |    |
|                                                                                                                                                            |                      |      |      |    |   |   |   |   |   |    |    |    |    |    |    |    |    |    |    |    |    |    |    |    |    |    |    |    |    |    |
| <b>o</b>                                                                                                                                                   |                      |      |      |    |   |   |   |   |   |    |    |    |    |    |    |    |    |    |    |    |    |    |    |    |    |    |    |    |    |    |
| Bachelor's Degree in Biological Sciences                                                                                                                   | raphic               | Scie | ence | es |   |   |   |   |   |    |    |    |    |    |    |    |    |    |    |    |    |    |    |    |    |    |    |    |    |    |
| Bachelor's Degree in Biological Sciences<br>Bachelor's Degree in Nautical, Aeronautical and Meteo-Oceanog<br>Master's Degree in Biology for Sustainability | raphic               | Scie | ence | :S |   |   |   |   |   |    |    |    |    | _  |    |    |    |    |    |    | _  |    |    |    |    |    |    |    |    |    |

Master's Degree in Navigation Science and Technology

| luglio 2025                                                     | 1    | 2     | 3    | 4 | 56 | 6 7 | 78 | 9 | 10 | 11 | 12 | 13 2 | L4 1 | 5 16 | 17 | 18 | 19 | 20 | 21 | 22 | 23 | 24 | 25 | 26 | 27 | 28 | 29 | 30 | 31 |
|-----------------------------------------------------------------|------|-------|------|---|----|-----|----|---|----|----|----|------|------|------|----|----|----|----|----|----|----|----|----|----|----|----|----|----|----|
| Bachelor's Degree in Ship Management                            |      |       |      |   |    |     |    |   |    |    |    |      |      |      |    |    |    |    |    |    |    |    |    |    |    |    |    |    |    |
| Bachelor's Degree in Computer Science                           |      |       |      |   |    |     |    |   |    |    |    |      |      |      |    |    |    |    |    |    |    |    |    |    |    |    |    |    |    |
| Bachelor's Degree in Biological Sciences                        |      |       |      |   |    |     |    |   |    |    |    |      |      |      |    |    |    |    |    |    |    |    |    |    |    |    |    |    |    |
| Bachelor's Degree in Nautical, Aeronautical and Meteo-Oceanogra | phic | Scier | ices | 3 |    |     |    |   |    |    |    |      |      |      |    |    |    |    |    |    |    |    |    |    |    |    |    |    |    |
| Master's Degree in Biology for Sustainability                   |      |       |      |   |    |     |    |   |    |    |    |      |      |      |    |    |    |    |    |    |    |    |    |    |    |    |    |    |    |
| Master's Degree in Applied Computing (Machine Learning and Big  | Data | a)    |      |   |    |     |    |   |    |    |    |      |      |      |    |    |    |    |    |    |    |    |    |    |    |    |    |    |    |
| Master's Degree in Navigation Science and Technology            |      |       |      |   |    |     |    |   |    |    |    |      |      |      |    |    |    |    |    |    |    |    |    |    |    |    |    |    |    |